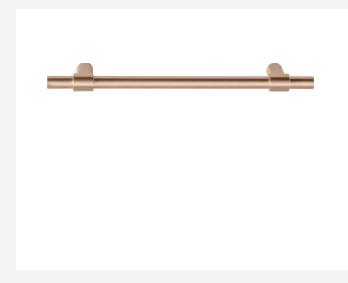

## PB195/160

solid cabinet handle

#### **Product information**

Code: 2704M003BLXX0 Finish: PVD light bronze

UNIT: Piece Collection: ONE Designer: Piet Boon

EAN code: 8718009458297