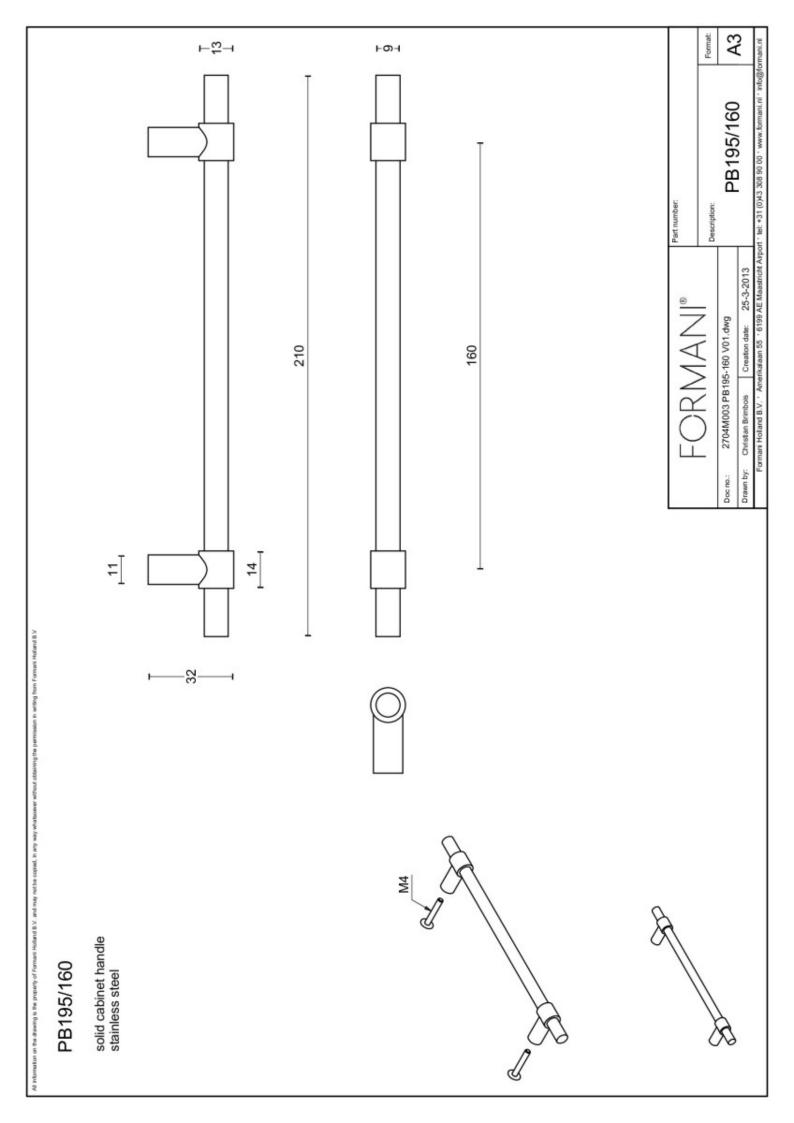

## PB195/160

solid cabinet handle

#### **Product information**

Code: 2704M003BLXX0 Finish: PVD light bronze

UNIT: Piece Collection: ONE Designer: Piet Boon

EAN code: 8718009458297